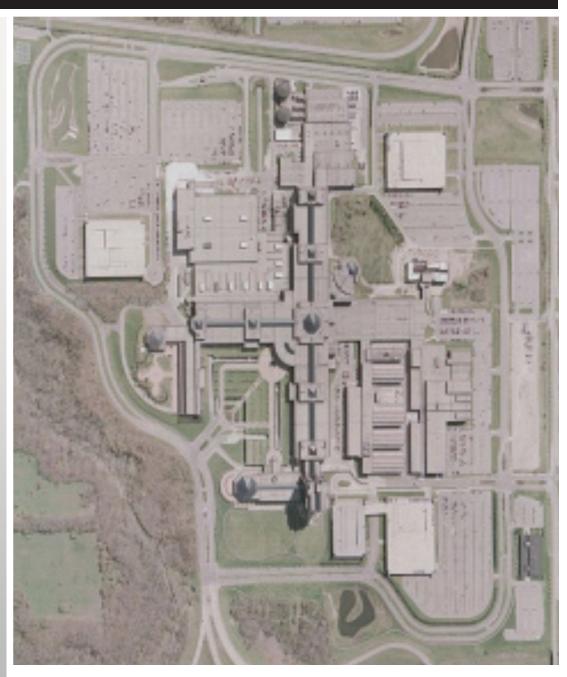

## **Chrysler Headquarters**

Giffels-Webster prepared an ALTA/ACSM survey for the Chrysler Headquarters and Technology Center. We compiled existing title policies, boundary surveys, and records research for accurate location of the subject parcel, on-site easements. and adjacent rights of way. All utilities were investigated, located, and addressed including but not limited to: water main, sanitary sewer, storm sewer, and franchise utilities. The project size was 457 acres.