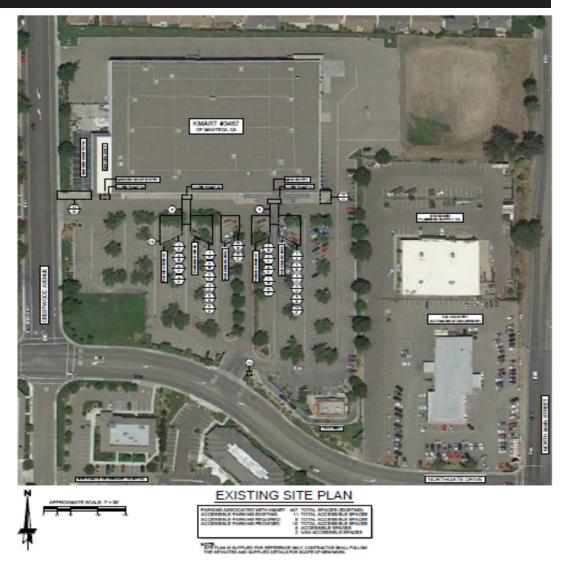

One client in particular, Kmart/Sears Holding, has relied on Giffels Webster to assist in their corporate ADA compliance program. Giffles Webster has assisted Sears on over 150 stores during the last 5 years. This project involves the creation of an ADA Compliance Program for the purpose of bringing existing Kmart stores throughout the U.S. into ADA compliance. Giffels Webster generates construction plans for each store identifying areas of ADA violation and proposes a solution to bring each area into conformance through notes and construction details.